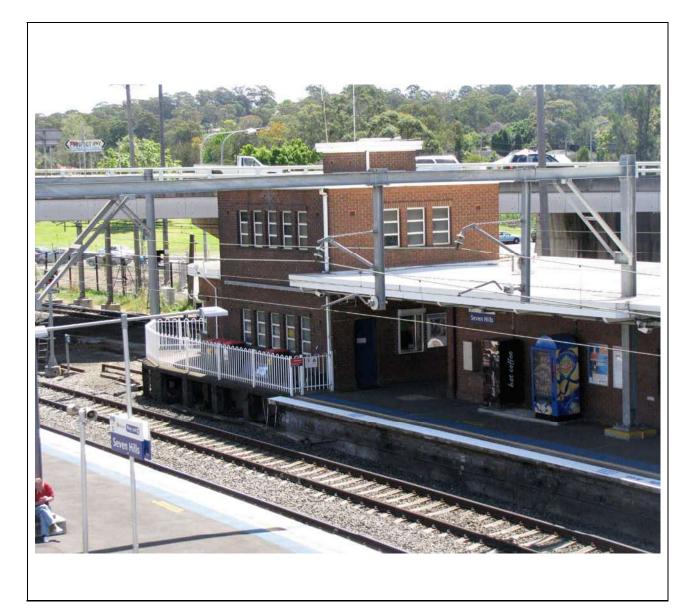

### Blacktown Heritage Inventory – DRAFT 2009

|                                                          |                                           | DESCRIPTION                                                                                                                                        |       |  |
|----------------------------------------------------------|-------------------------------------------|----------------------------------------------------------------------------------------------------------------------------------------------------|-------|--|
| Designer                                                 |                                           |                                                                                                                                                    |       |  |
| Builder/ maker                                           |                                           |                                                                                                                                                    |       |  |
| Physical<br>Description                                  | although interprete<br>Art Deco stations. | ay Station is a brick square form building of a similar patte<br>ed into a more modern form. Edges are more squared tha<br>t inspected internally) |       |  |
| Physical condition<br>and<br>Archaeological<br>potential | Good                                      |                                                                                                                                                    |       |  |
| Construction years                                       | Start year                                | C1960.                                                                                                                                             | Circa |  |
| Modifications and dates                                  |                                           |                                                                                                                                                    |       |  |

#### **IMAGES - 1 per page**

Please supply images of each elevation, the interior and the setting.

| Image caption | Seven Hills Station |          |                 |                        |  |
|---------------|---------------------|----------|-----------------|------------------------|--|
| Image year    | 2009                | Image by | Margaret Fallon | Image copyright holder |  |