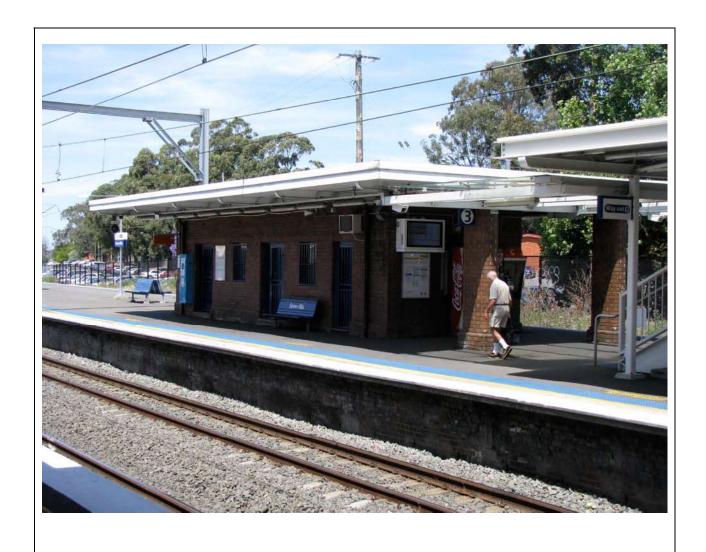

### Blacktown Heritage Inventory – DRAFT 2009

|                                                          |                                           | DESCRIPTION                                                                                                                                        |       |  |
|----------------------------------------------------------|-------------------------------------------|----------------------------------------------------------------------------------------------------------------------------------------------------|-------|--|
| Designer                                                 |                                           |                                                                                                                                                    |       |  |
| Builder/ maker                                           |                                           |                                                                                                                                                    |       |  |
| Physical<br>Description                                  | although interprete<br>Art Deco stations. | ay Station is a brick square form building of a similar patte<br>ed into a more modern form. Edges are more squared tha<br>t inspected internally) |       |  |
| Physical condition<br>and<br>Archaeological<br>potential | Good                                      |                                                                                                                                                    |       |  |
| Construction years                                       | Start year                                | C1960.                                                                                                                                             | Circa |  |
| Modifications and dates                                  |                                           |                                                                                                                                                    |       |  |

#### **IMAGES - 1 per page**

Please supply images of each elevation, the interior and the setting.

| Image caption | Seven Hills Station |          |                 |                        |  |
|---------------|---------------------|----------|-----------------|------------------------|--|
| Image year    | 2009                | Image by | Margaret Fallon | Image copyright holder |  |