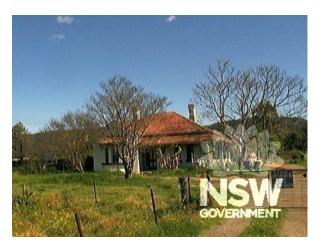

Late Victorian farmhouse within a farm yard complex. Includes substantial timber barns. (Fox \* Associates 1987: C-5)